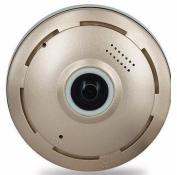

## WI-FI CAMERA FST-R360° FISHEYE 360° IS

#### PROFESSIONAL FISHEYE LENS,

1.44 MM LENS, 1/3 COMS SENSOR

VIDEO RESOLUTION: 1280X960 HD (1.3 MP)

**VIDEO CODE: H.264 DUAL STREAM** 

FIELD OF VISION: 182° HORIZONTAL/180°VERTIC.

SD CARD: 128 GB. SUPPORT: ANDROID, IOS

**AUDIO CODE: AAC/G.711** 

SPEAKER: 8Ω 0.5W

**ACTIVE INFRARED NIGHT VISION** 

WIFI STANDARD: IEEE802.11B/G/N

#### **MOTION DETECTION**

**ALERTS BY MESSAGE** 

**VIDEO PLAYBACK** 

TWO WAY TALK

**NIGHT VISION** 

VIDEO STREAMING OF UNLIMITED NUMBER OF CAMERAS

**MULTIPLE USERS** 

360 DEGREE VIEW ANGLE (FISH EYE)