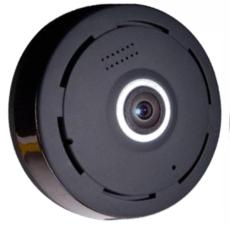

## WI-FI CAMERA FST-R360° FISHEYE 360° IS

#### PROFESSIONAL FISHEYE LENS,

1.44 MM LENS, 1/3 COMS SENSOR

VIDEO RESOLUTION: 1280X960 HD (1.3 MP)

**VIDEO CODE: H.264 DUAL STREAM** 

FIELD OF VISION: 182° HORIZONTAL/180°VERTIC.

SD CARD: 128 GB. SUPPORT: ANDROID, IOS

**AUDIO CODE: AAC/G.711** 

SPEAKER: 8Ω 0.5W

**ACTIVE INFRARED NIGHT VISION** 

WIFI STANDARD: IEEE802.11B/G/N

#### **MOTION DETECTION**

**ALERTS BY MESSAGE** 

**VIDEO PLAYBACK** 

TWO WAY TALK

**NIGHT VISION** 

VIDEO STREAMING OF UNLIMITED NUMBER OF CAMERAS

**MULTIPLE USERS** 

360 DEGREE VIEW ANGLE (FISH EYE)