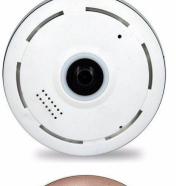

## WI-FI CAMERA FST-R360° FISHEYE 360° IS

#### PROFESSIONAL FISHEYE LENS,

1.44 MM LENS, 1/3 COMS SENSOR

VIDEO RESOLUTION: 1280X960 HD (1.3 MP)

**VIDEO CODE: H.264 DUAL STREAM** 

FIELD OF VISION: 182° HORIZONTAL/180°VERTIC.

SD CARD: 128 GB. SUPPORT: ANDROID, IOS

**AUDIO CODE: AAC/G.711** 

SPEAKER: 8Ω 0.5W

**ACTIVE INFRARED NIGHT VISION** 

WIFI STANDARD: IEEE802.11B/G/N

#### **MOTION DETECTION**

**ALERTS BY MESSAGE** 

**VIDEO PLAYBACK** 

TWO WAY TALK

**NIGHT VISION** 

VIDEO STREAMING OF UNLIMITED NUMBER OF CAMERAS

**MULTIPLE USERS** 

360 DEGREE VIEW ANGLE (FISH EYE)