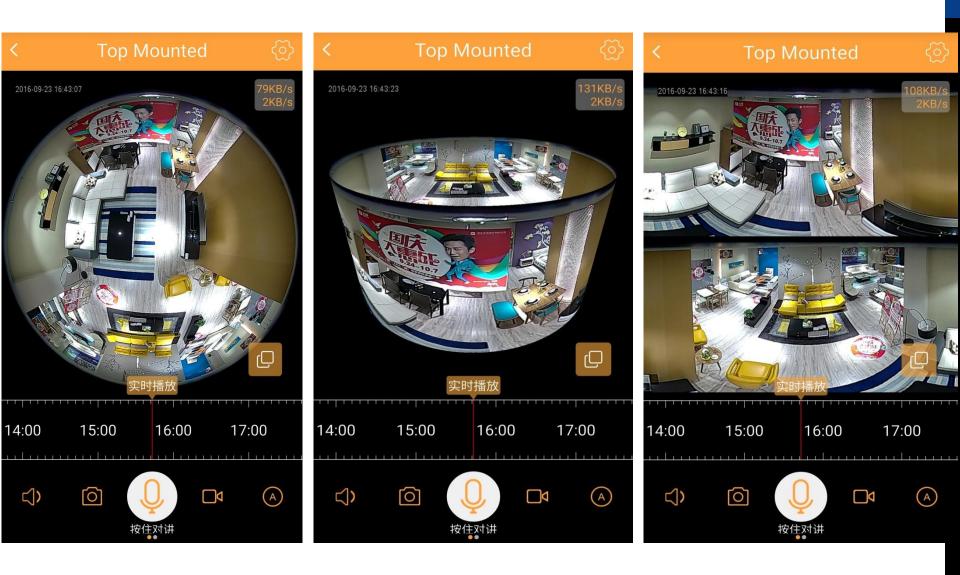

#### **MOTION DETECTION**

**ALERTS BY MESSAGE** 

**VIDEO PLAYBACK** 

TWO WAY TALK

**NIGHT VISION** 

VIDEO STREAMING OF UNLIMITED NUMBER OF CAMERAS

**MULTIPLE USERS** 

360 DEGREE VIEW ANGLE (FISH EYE)

### USER FRIENDLY APPLICATION, AVAILABLE IN APP STORE AND GOOGLE PLAY

WI-FI CAMERA FST-R360°