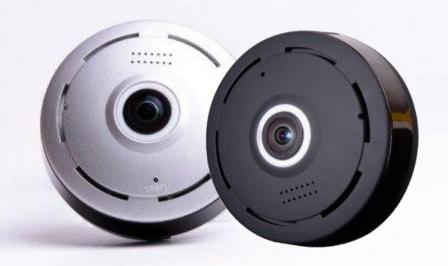

## WI-FI CAMERA FST-R360° FISHEYE 360° IS

#### PROFESSIONAL FISHEYE LENS,

1.44 MM LENS, 1/3 COMS SENSOR

VIDEO RESOLUTION: 1280X960 HD (1.3 MP)

**VIDEO CODE: H.264 DUAL STREAM** 

FIELD OF VISION: 182° HORIZONTAL/180°VERTIC.

SD CARD: 128 GB. SUPPORT: ANDROID, IOS