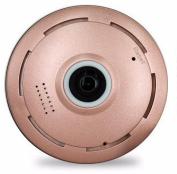

## WI-FI CAMERA FST-R360° FISHEYE 360° IS

#### PROFESSIONAL FISHEYE LENS,

1.44 MM LENS, 1/3 COMS SENSOR

VIDEO RESOLUTION: 1280X960 HD (1.3 MP)

**VIDEO CODE: H.264 DUAL STREAM** 

FIELD OF VISION: 182° HORIZONTAL/180°VERTIC.

SD CARD: 128 GB. SUPPORT: ANDROID, IOS

**AUDIO CODE: AAC/G.711** 

SPEAKER: 8Ω 0.5W

**ACTIVE INFRARED NIGHT VISION** 

WIFI STANDARD: IEEE802.11B/G/N

#### **MOTION DETECTION**

**ALERTS BY MESSAGE** 

**VIDEO PLAYBACK** 

TWO WAY TALK

**NIGHT VISION** 

VIDEO STREAMING OF UNLIMITED NUMBER OF CAMERAS

**MULTIPLE USERS** 

360 DEGREE VIEW ANGLE (FISH EYE)