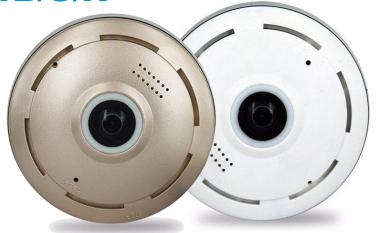

## WI-FI CAMERA FST-R360° FISHEYE 360° IS

#### PROFESSIONAL FISHEYE LENS,

1.44 MM LENS, 1/3 COMS SENSOR

VIDEO RESOLUTION: 1280X960 HD (1.3 MP)

**VIDEO CODE: H.264 DUAL STREAM** 

FIELD OF VISION: 182° HORIZONTAL/180°VERTIC.

SD CARD: 128 GB. SUPPORT: ANDROID, IOS