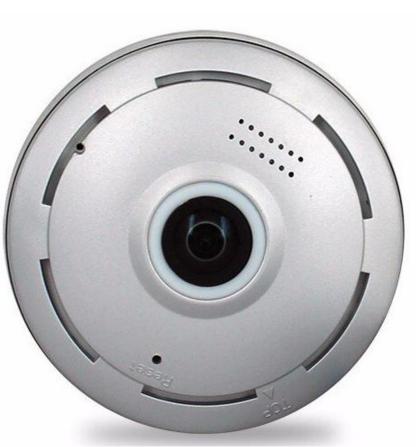

#### PROFESSIONAL FISHEYE LENS,

1.44 MM LENS, 1/3 COMS SENSOR

VIDEO RESOLUTION: 1280X960 HD (1.3 MP)

**VIDEO CODE: H.264 DUAL STREAM** 

FIELD OF VISION: 182° HORIZONTAL/180°VERTIC.

SD CARD: 128 GB. SUPPORT: ANDROID, IOS

**AUDIO CODE: AAC/G.711** 

SPEAKER: 8Ω 0.5W

**ACTIVE INFRARED NIGHT VISION** 

WIFI STANDARD: IEEE802.11B/G/N

#### **MOTION DETECTION**

**ALERTS BY MESSAGE** 

**VIDEO PLAYBACK** 

TWO WAY TALK

**NIGHT VISION** 

VIDEO STREAMING OF UNLIMITED NUMBER OF CAMERAS

**MULTIPLE USERS** 

360 DEGREE VIEW ANGLE (FISH EYE)