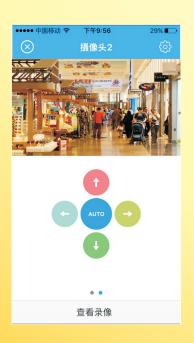

## **FEATURES:**

- Wi-Fi and Wired Camera, no cables, With Pan Tilt movement
- Cloud Technology P2P or Auto ID
- Support SD card, Up to 32Gb
- Support remote view on iOS and Android Phone, Pad and PC
- With E-mail alarm Function can sent photo or video
- Support motion detection and Alarm notification
- Built-in microphone and speaker for two-way audio
- Easiest settings, Camera is set automatically in few steps
- Privacy masking, Multiple streaming, camera Audio commands
- Plug and Play, DIY complete device