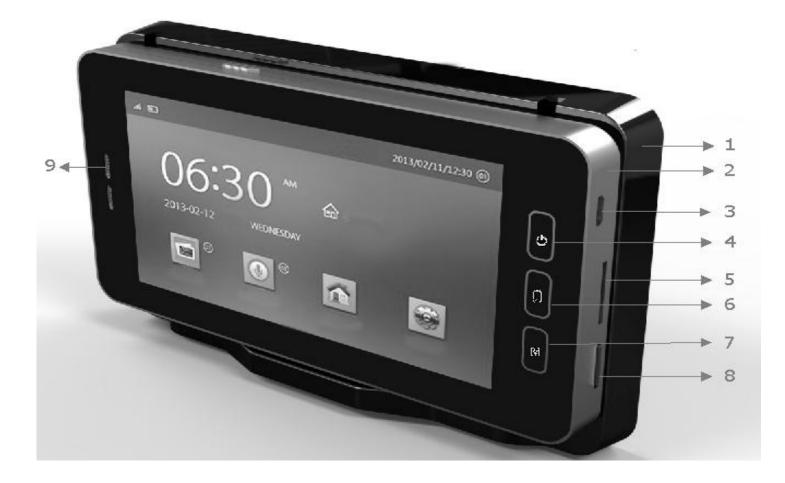

#### **SPECIFICATION**

1.Extral Battery Base
 2.Main Monitoring Unit
 3.Micro USB Slot
 4.Power Key
 5.SIM Card Slot
 6.Return Key
 7.Monitoring Key
 8.Micro SD Card Slot

9.Speaker
10.Indoor unit connecting JACK
11: FPC female connector
12: BL-5C battery hole
13:Battery base door
14: FPC door