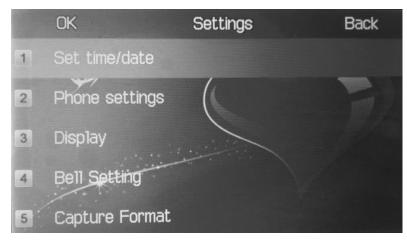

#### After press the Setting icon, it will display the screen as below:

1.Set Time/Date: To setup Time and Date

- 2.Language setting: To select device language
- 3. **Display:** To select Wallpaper/LCD brightness and adjust the touch panel
- 4.Bell setting: To select all alarm/door bell ringtong
- 5.Capture Format: To select the picture format that will be saved in Micro SD card
- 6. Restore Settings: Recovery the factory setting