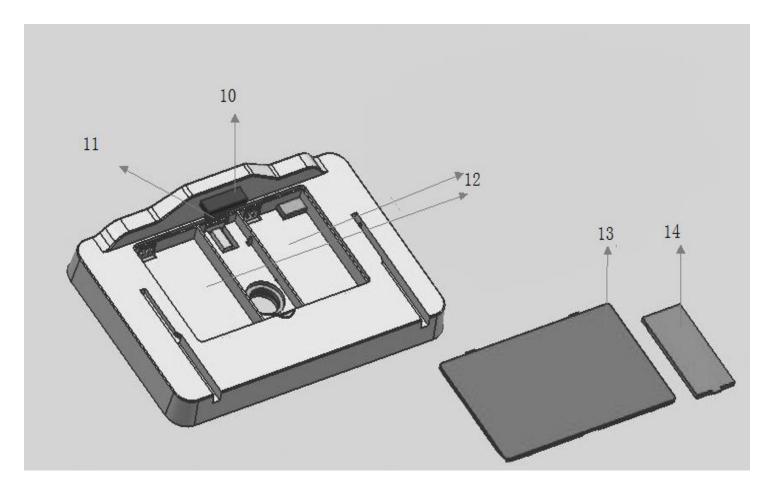

#### **SPECIFICATION**

1.Extral Battery Base
 2.Main Monitoring Unit
 3.Micro USB Slot
 4.Power Key
 5.SIM Card Slot
 6.Return Key
 7.Monitoring Key
 8.Micro SD Card Slot

9.Speaker
10.Indoor unit connecting JACK
11: FPC female connector
12: BL-5C battery hole
13:Battery base door
14: FPC door