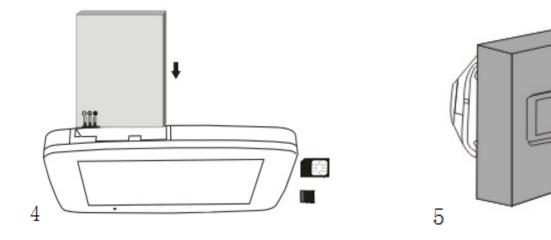

#### **DIY INSTALLATION**

**Step 4:** Insert the battery into the indoor monitoring unit and insert the SIM card/Micro SD card(if any) into the indoor unit.

Step 5: Slide and put the indoor monitoring unit onto the battery base