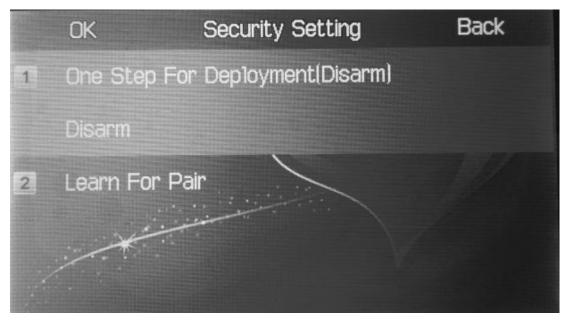

#### After press Alarm Set Icon, it will display the security alarm setting screen as below:

1.**One Step Deployment**: It shows the status of the security deployment (Deploy/Disarm)

2. **Detectors Setup**: It provides customer to Match one or more detectors with the DDV

(to Match the detectors, just activated one detectors for 10s until the DDV display Matching success)

Email: sales@foresight-systech.com www.foresight-systech.com