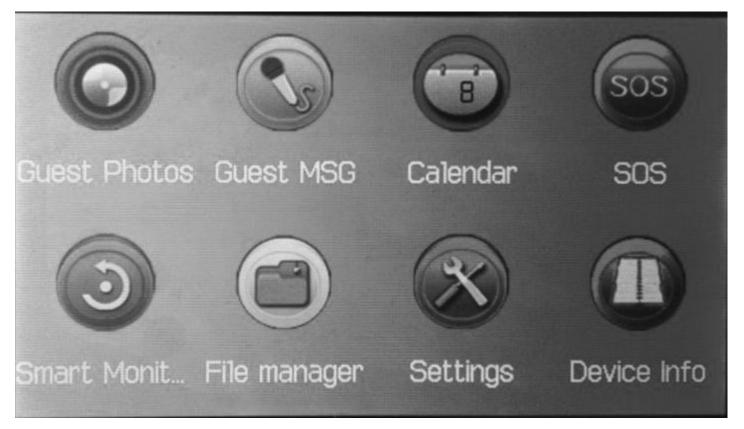

#### After press the menu Icon it will display the main menu screen as below:

#### **Operation Instruction**

**Photos :**To Preview the guest picture that taken by DDV

Videos: To Preview the guest's video message who leaves to you

Calendar: To display the full calendar

**SOS:** To enter/edit the device bonded SOS number

Smart Inspection: To enter monitoring setting screen(please refer to page16)

File Manager: To view/edit the files contained inside the device or memory card

Setting: To enter Device setting screen(please refer to page17)

**Device info:** To display the device information