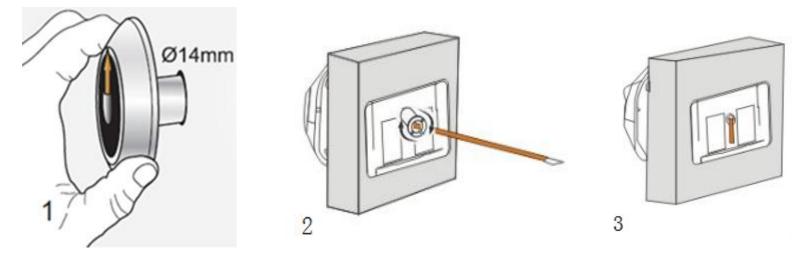

#### **DIY INSTALLATION**

**Step 1:** Insert Outdoor Peephole lens ( pls tear backing paper of 3M double-sided adhesive) through door from outside.

**Step 2:** Insert the peephole barrel though Extral Battery Base and rotate to fix them with Outdoor peephole lens..

**Step 3:** Connect the FPC Male connector to the Female connector on the Battery Base and then close the FPC door and put 2 pieces of BL-5C battery into the battery base and close the battery door.