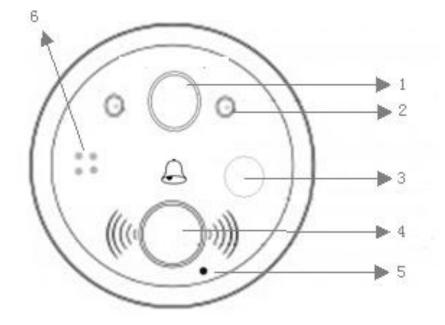

#### **Outdoor Unit Specification**

- 1: Camera Lens
- 2: Night vision Led
- 3: Movement detector
- 4: Door bell button
- 5: Mic
- 6: Speaker

Email: sales@foresight-systech.com www.foresight-systech.com