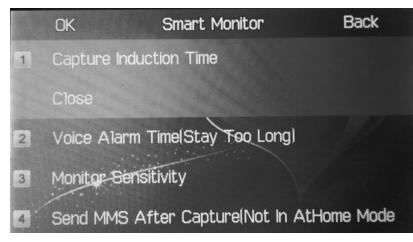

#### **Operation Instruction**

After press the Smart Inspection icon, it will display the screen as below:

1. **Movement Detecting Time:** To select how long if device detected the visitor movement will trigger pciture snapping

2. Voice alarm time(visitor stay too long): To select how long the alarm will ring if visitor staying in front of your house

3. Movement Detecting Sensitivity: To select movement detecting sensitivity

4.**MMS sending setting:**To enable/disable the MMS sending after snapped the visitor`s picture