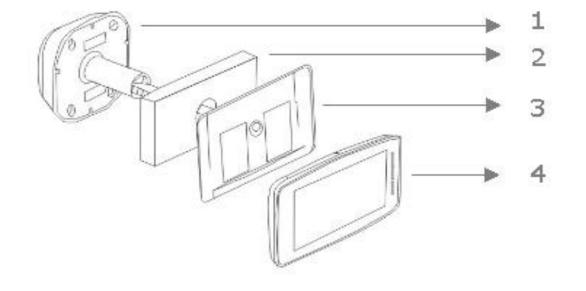

#### **DIY INSTALLATION:**

1. Outdoor Unit

2. DOOR

3. Extral Battery Base

4. Indoor Monitoring Unit

#### **DIY INSTALLATION**

**Step 1:** Insert Outdoor Peephole lens ( pls tear backing paper of 3M double-sided adhesive) through door from outside.

**Step 2:** Insert the peephole barrel though Extral Battery Base and rotate to fix them with Outdoor peephole lens..

**Step 3:** Connect the FPC Male connector to the Female connector on the Battery Base and then close the FPC door and put 2 pieces of BL-5C battery into the battery base and close the battery door.

#### **DIY INSTALLATION**

**Step 4:** Insert the battery into the indoor monitoring unit and insert the SIM card/Micro SD card(if any) into the indoor unit.

Step 5: Slide and put the indoor monitoring unit onto the battery base