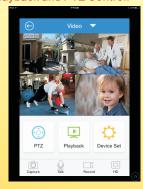

View up to 9ch at the same time, Playback and PTZ Control:

Cameras can be added in different ways, device ID, QR code, Scan, sound wave, Wi-fi:

Complete and easy camera and alarm settings:

**FORESIGHT SYSTEMS TECHNOLOGY**