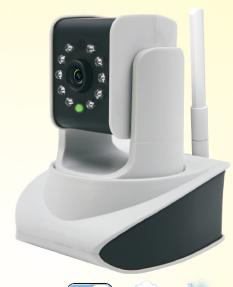

### Wi-Fi Night Vision Alarm IP camera

**Automatic settings - DIY IP camera** 

#### **FEATURES:**

- Wi-Fi Camera, no cables, convenient to place anywhere you want.
- Cloud Technology P2P or Auto ID
- Support SD card, Up to 32Gb
- SOS watch alarm Button for elderly monitoring.
- Work with Wireless PIR, SOS button and alarm remote control.
- Support remote view on iOS and Android Phone, Pad and PC
- With E-mail alarm Function can sent photo or video
- Support motion detection and Alarm notification
- Built-in microphone and speaker for two-way audio
- Easiest settings, Camera is set automaticall by Sound Wave
- Privacy masking, Multiple streaming, camera Audio commands
- Plug and Play, DIY complete device