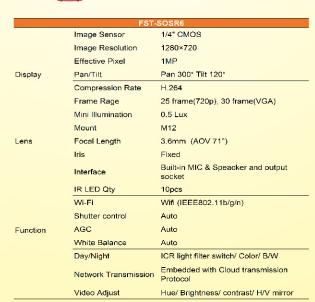

### Wi-Fi Night Vision Alarm IP camera

**Automatic settings - DIY IP camera** 

#### **FEATURES:**

- Wi-Fi Camera, no cables, convenient to place anywhere you want.
- Cloud Technology P2P or Auto ID
- Support SD card, Up to 32Gb
- SOS watch alarm Button for elderly monitoring.
- Work with Wireless PIR, SOS button and alarm remote control.
- Support remote view on iOS and Android Phone, Pad and PC
- With E-mail alarm Function can sent photo or video
- Support motion detection and Alarm notification
- Built-in microphone and speaker for two-way audio
- Easiest settings, Camera is set automaticall by Sound Wave
- Privacy masking, Multiple streaming, camera Audio commands
- Plug and Play, DIY complete device













## +

#### **SOS alarm Bracelet**



# 3 Easy automatic steps to set the camera with your mobile phone or pad:

**Step 1-** Press the reset botton at the camera back



**Step 2-** Search the camera using soundwaves



**Step 3-** Add the Camera icon when the system scan automatically found it (as in the image below):



View up to 9ch at the same time, Playback and PTZ Control:



Cameras can be added in different ways, device ID, QR code, Scan, sound wave, Wi-fi:



Complete and easy camera and alarm settings:



**FORESIGHT SYSTEMS TECHNOLOGY**