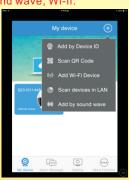

View up to 9ch at the same time, Playback and PTZ Control:

Cameras can be added in different ways, device ID, QR code, Scan, sound wave, Wi-fi:

Complete and easy camera and alarm settings:

**FORESIGHT SYSTEMS TECHNOLOGY**