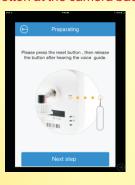

# 3 Easy automatic steps to set the camera with your mobile phone or pad:

**Step 1-** Press the reset botton at the camera back

**Step 2-** Search the camera using soundwaves

**Step 3-** Add the Camera icon when the system scan automatically found it (as in the image below):