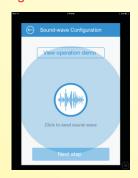

# 3 Easy automatic steps to set the camera with your mobile phone or pad:

**Step 1-** Press the reset botton at the camera back

**Step 2-** Search the camera using soundwaves

**Step 3-** Add the Camera icon when the system scan automatically found it (as in the image below):