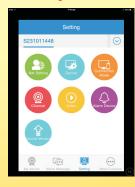

View up to 9ch at the same time, Playback and PTZ Control:

Cameras can be added in different ways, device ID, QR code, Scan, sound wave, Wi-fi:

Complete and easy camera and alarm settings:

**FORESIGHT SYSTEMS TECHNOLOGY**