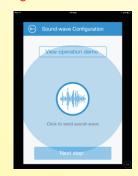

## 3 Easy automatic steps to set the camera with your mobile phone or pad:

**Step 1-** Press the reset botton at the camera back

**Step 3-** Add the Camera when the system scan automatically find it:

**Step 2**- Search the camera using soundwaves