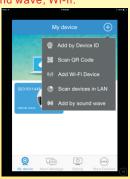

## 3 Easy automatic steps to set the camera with your mobile phone or pad:

**Step 1-** Press the reset botton at the camera back

**Step 3-** Add the Camera when the system scan automatically find it:

**Step 2**- Search the camera using soundwaves

View up to 9ch at the same time, Playback and PTZ Control:

Cameras can be added in different ways, device ID, QR code, Scan, sound wave, Wi-fi:

Complete ans easy camara and alarm settings:

**FORESIGHT SYSTEMS TECHNOLOGY**