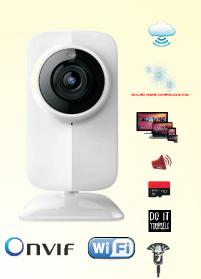

## Wi-Fi Night Vision Cube IP camera

**Automatic settings - DIY IP camera** 

## **FEATURES:**

- Wi-Fi Camera, no cables, convenient to place where you want
- Cloud Technology P2P or Auto ID
- Support SD card, Up to 32Gb
- Support remote view on iOS and Android Phone, Pad and PC
- With E-mail alarm Function can sent photo or video
- Support motion detection and Alarm notification
- Built-in microphone and speaker for two-way audio
- Easiest settings, Camera is set automaticall by Sound Wave
- Privacy masking, Multiple stream, camera Audio commands
- Plug and Play, DIY complete device.