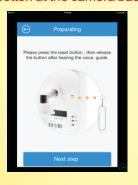

## 3 Easy automatic steps to set the camera with your mobile phone or pad:

**Step 1-** Press the reset botton at the camera back

**Step 3-** Add the Camera when the system scan automatically find it:

**Step 2**- Search the camera using soundwaves