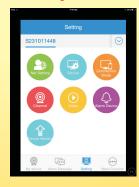

View up to 9ch at the same time, Playback and PTZ Control:

Cameras can be added in different ways, device ID, QR code, Scan, sound wave, Wi-fi:

Complete ans easy camara and alarm settings:

**FORESIGHT SYSTEMS TECHNOLOGY**