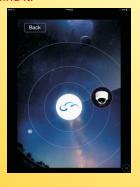

## 3 Easy automatic steps to set the camera with your mobile phone or pad:

**Step 1-** Press the reset botton at the camera back

**Step 3-** Add the Camera when the system scan automatically find it:

**Step 2**- Search the camera using soundwaves

View up to 9ch at the same time, Playback and PTZ Control:

Cameras can be added in different ways, device ID, QR code, Scan, sound wave, Wi-fi:

Complete ans easy camara and alarm settings:

**FORESIGHT SYSTEMS TECHNOLOGY**