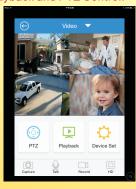

View up to 9ch at the same time, Playback and PTZ Control:

Cameras can be added in different ways, device ID, QR code, Scan, sound wave, Wi-fi:

Complete ans easy camara and alarm settings:

**FORESIGHT SYSTEMS TECHNOLOGY**