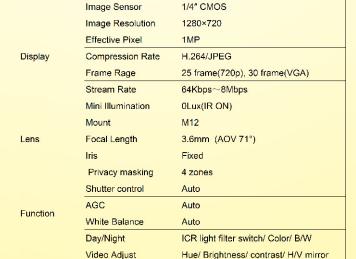

bles, convenient to place where you want
- Cloud Technology P2P or Auto ID
- Support SD card, Up to 32Gb
- Support remote view on iOS and Android Phone, Pad and PC
- With E-mail alarm Function can sent photo or video
- Support motion detection and Alarm notification
- Built-in microphone and speaker for two-way audio
- Easiest settings, Camera is set automaticall by Sound Wave
- Privacy masking, Multiple stream, camera Audio commands
- Plug and Play, DIY complete device.





## 3 Easy automatic steps to set the camera with your mobile phone or pad:

**Step 1-** Press the reset botton at the camera back



**Step 3-** Add the Camera when the system scan automatically find it:



**Step 2**- Search the camera using soundwaves



View up to 9ch at the same time, Playback and PTZ Control:





Cameras can be added in different ways, device ID, QR code, Scan, sound wave, Wi-fi:



Complete ans easy camara and alarm settings:



**FORESIGHT SYSTEMS TECHNOLOGY**