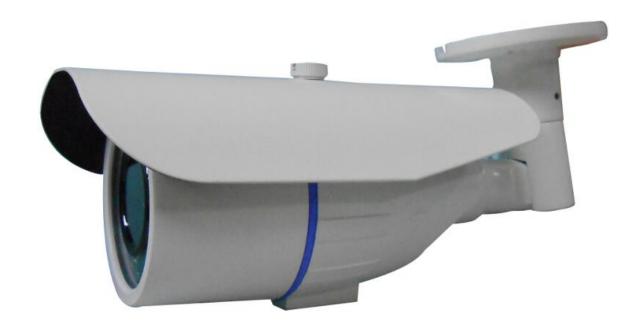

Email: sales@foresight-systech.com www.foresight-systech.com

- Built-in 3.6mm Fix lens;
- External Adjustment (Tele/Wide, Near/Far,OSD);
- Weatherproof Rating: Ip67;