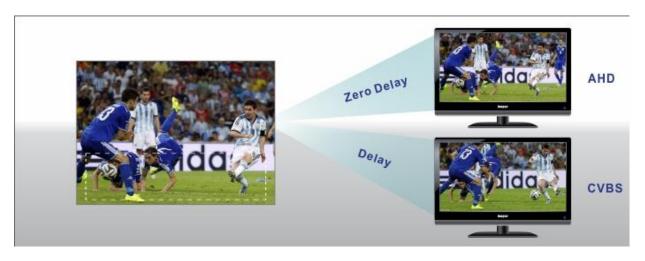

### Easiest Upgrade from Analog 700TVL to HD 720P

≠ Zero Delay: Front-end data without coding compression to the back-end, real-time, high fidelity.

Good compatibility. AHD DVR for both Analog camera and AHD camera, for AHD camera both CVBS and AHD signal.