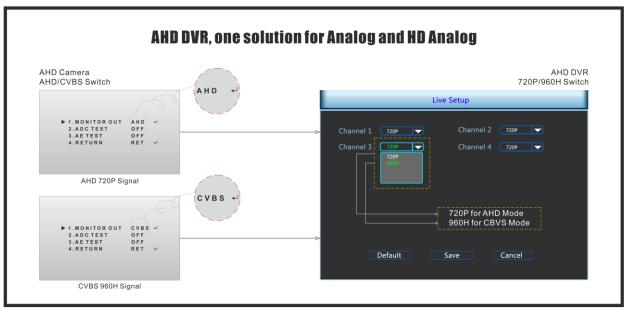

### Easiest Upgrade from Analog 700TVL to HD 720P

≠ Zero Delay: Front-end data without coding compression to the back-end, real-time, high fidelity.

Good compatibility. AHD DVR for both Analog camera and AHD camera, for AHD camera both CVBS and AHD signal.