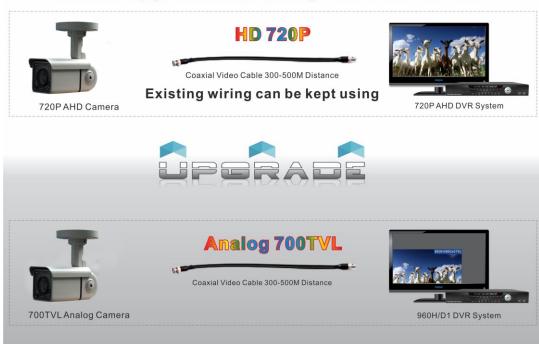

### Easiest Upgrade from Analog 700TVL to HD 720P

≠ Zero Delay: Front-end data without coding compression to the back-end, real-time, high fidelity.

Good compatibility. AHD DVR for both Analog camera and AHD camera, for AHD camera both CVBS and AHD signal.