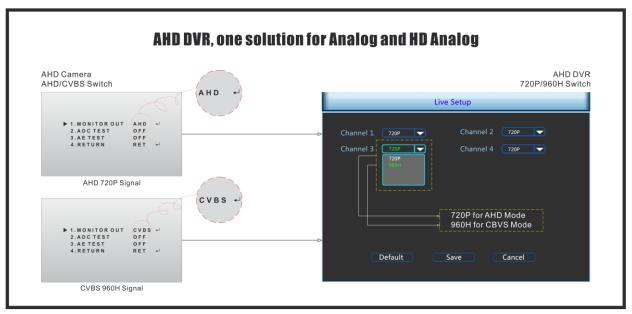

### Easiest Upgrade from Analog 700TVL to HD 720P

≠ Zero Delay: Front-end data without coding compression to the back-end, real-time, high fidelity.

Good compatibility. AHD DVR for both Analog camera and AHD camera, for AHD camera both CVBS and AHD signal.