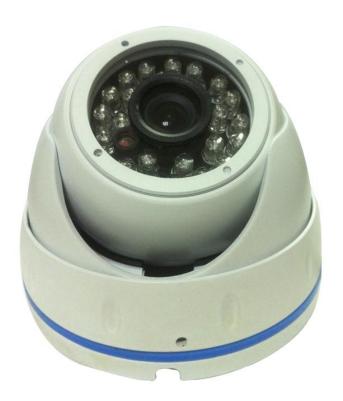

Email: sales@foresight-systech.com www.foresight-systech.com

- Built-in 3.6mm Fix lens;
- External Adjustment (Tele/Wide, Near/Far,OSD);
- Weatherproof Rating: Ip67;