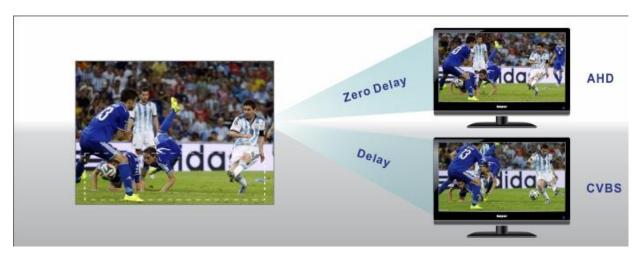

### Easiest Upgrade from Analog 700TVL to HD 720P

≠ Zero Delay: Front-end data without coding compression to the back-end, real-time, high fidelity.

Good compatibility. AHD DVR for both Analog camera and AHD camera, for AHD camera both CVBS and AHD signal.